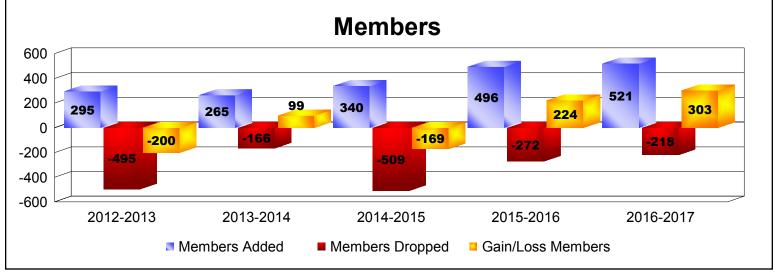

District 3232 J As of June 2017 Cumulative

| Year      | New<br>Clubs | Dropped<br>Clubs | Gain/<br>Loss<br>Clubs | New<br>Members | Charter<br>Members | Reinstate<br>Members | Transfer<br>Members | Total<br>Member<br>Added | Total<br>Members<br>Dropped | Gain/<br>Loss<br>Members |
|-----------|--------------|------------------|------------------------|----------------|--------------------|----------------------|---------------------|--------------------------|-----------------------------|--------------------------|
| 2012-2013 | 2            | 0                | 2                      | 187            | 44                 | 59                   | 5                   | 295                      | -495                        | -200                     |
| 2013-2014 | 3            | 0                | 3                      | 139            | 118                | 4                    | 4                   | 265                      | -166                        | 99                       |
| 2014-2015 | 0            | 0                | 0                      | 223            | 24                 | 22                   | 71                  | 340                      | -509                        | -169                     |
| 2015-2016 | 7            | 0                | 7                      | 304            | 180                | 5                    | 7                   | 496                      | -272                        | 224                      |
| 2016-2017 | 5            | 0                | 5                      | 311            | 196                | 10                   | 4                   | 521                      | -218                        | 303                      |
| Average   | 3            | 0                | 3                      | 233            | 112                | 20                   | 18                  | 383                      | -332                        | 51                       |