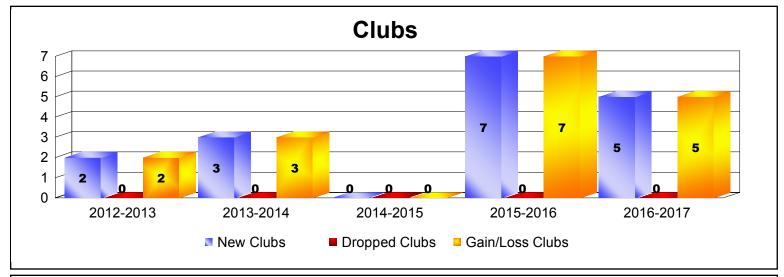

District 3232 J As of June 2017 Cumulative

| Year      | New<br>Clubs | Dropped<br>Clubs | Gain/<br>Loss<br>Clubs | New<br>Members | Charter<br>Members | Reinstate<br>Members | Transfer<br>Members | Total<br>Member<br>Added | Total<br>Members<br>Dropped | Gain/<br>Loss<br>Members |
|-----------|--------------|------------------|------------------------|----------------|--------------------|----------------------|---------------------|--------------------------|-----------------------------|--------------------------|
| 2012-2013 | 2            | 0                | 2                      | 187            | 44                 | 59                   | 5                   | 295                      | -495                        | -200                     |
| 2013-2014 | 3            | 0                | 3                      | 139            | 118                | 4                    | 4                   | 265                      | -166                        | 99                       |
| 2014-2015 | 0            | 0                | 0                      | 223            | 24                 | 22                   | 71                  | 340                      | -509                        | -169                     |
| 2015-2016 | 7            | 0                | 7                      | 304            | 180                | 5                    | 7                   | 496                      | -272                        | 224                      |
| 2016-2017 | 5            | 0                | 5                      | 311            | 196                | 10                   | 4                   | 521                      | -218                        | 303                      |
| Average   | 3            | 0                | 3                      | 233            | 112                | 20                   | 18                  | 383                      | -332                        | 51                       |